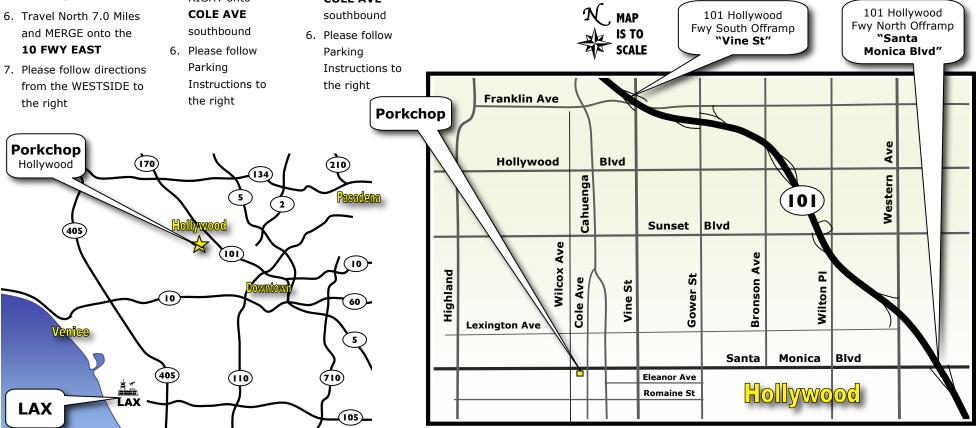

#### From LAX

- 1. From the LAX Loop, follow signs for the 405 Freeway / Century Blvd
- 2. MERGE onto CENTURY BLVD eastbound
- 3. Stay to the middle lanes for the 405 FWY **NORTH**
- 4. Pass under the freeway and TURN RIGHT onto the 405 **FWY NORTH ON RAMP**
- 5. MERGE onto the 405 **FWY NORTH**
- and MERGE onto the
- Please follow directions the right

## From THE WESTSIDE

- 1. 10 FWY EAST
- 2. Exit LA BREA **AVE NORTH**
- 3. MERGE onto LA **BREA AVE** northbound
- 4. Travel North 4 Miles and TURN RIGHT onto **SANTA** MONICA BLVD
- eastbound 5. Travel East 8/10s of a Mile and TURN RIGHT onto

## From THE **VALLEY**

- 1. 101 **HOLLYWOOD FWY SOUTH**
- 2. Exit VINE ST
- 3. From the offramp TURN RIGHT onto VINE ST southbound
- 4. Travel south 1.1 Miles and TURN RIGHT onto **SANTA MONICA BLVD** westbound
- 5. Go 3 blocks and TURN LEFT onto **COLE AVE**

### From DOWNTOWN

- 1. 101 HOLLYWOOD **FWY NORTH**
- 2. Exit SANTA **MONICA BLVD**
- 3. From the offramp TURN LEFT onto **SANTA MONICA BLVD** westbound
- 4. Travel west 1.4 Miles and TURN LEFT onto COLE AVE southbound
- 5. Please follow Parking Instructions to the right